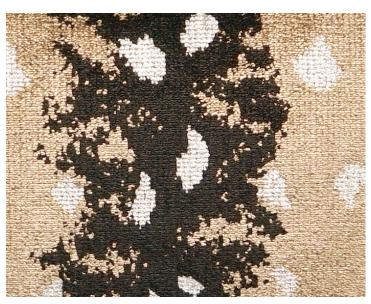

Velvets from the Antelope|wild Glamour Collection by The House of Scalamandré



## WHAT MAKES THIS PILLOW SPECIAL

Featuring luxury textiles from The House of Scalamandre, this lumbar pillow was thoughtfully curated by our design team and sewn together with care in the USA. Effortlessly incorporate a piece of our rich history and signature aesthetic into your home, and shop our pre-styled pillows, made for you! For custom pillows featuring any of our other textiles, please contact pillows@scalamandre.com. Pillows are available with or without trim.

LEAD TIME ..... 3 - 5 DAYS

FIBER CONTENT ... . 76% VISCOSE 24% ACRYLIC

HIDDEN ZIPPER

LUXURIOUS FEATHER DOWN INSERT INCLUDED

CLEANABILITY ..... DRY CLEAN ONLY

DIMENSIONS ..... 14" x 22" MADE IN ...... USA

DESIGN ..... ANIMAL SKIN

OMBRE



**DETAIL IMAGE**