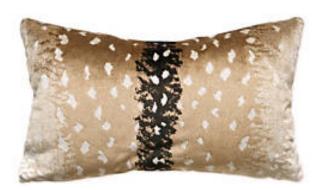

## ANTELOPE LUMBAR PILLOW

## FAWN • AL 0001 LBOHEPILL

Jacquards / Wovens, Velvets from the Antelope|wild Glamour Collection by The House of Scalamandré

## WHAT MAKES THIS PILLOW SPECIAL

Featuring luxury textiles from The House of Scalamandre, this lumbar pillow was thoughtfully curated by our design team and sewn together with care in the USA. Effortlessly incorporate a piece of our rich history and signature aesthetic into your home, and shop our pre-styled pillows, made for you! For custom pillows featuring any of our other textiles, please contact pillows@scalamandre.com. Pillows are available with or without trim.

LEAD TIME ..... 3 - 5 DAYS

FIBER CONTENT ... . 76% VISCOSE 24% ACRYLIC

HIDDEN ZIPPER

LUXURIOUS FEATHER DOWN INSERT INCLUDED

CLEANABILITY ..... DRY CLEAN ONLY

DIMENSIONS ..... 14" x 22" MADE IN ...... USA

DESIGN ..... ANIMAL SKIN