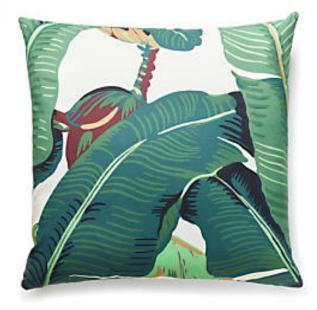

## HINSON PALM PILLOW GREEN • HN 0001 HINPILL

Printed Fabrics from the Hinson Icons/hinson Palm Collection by The House of Scalamandré

## WHAT MAKES THIS PILLOW SPECIAL

Featuring luxury textiles from The House of Scalamandre, this pillow was thoughtfully curated by our design team and sewn together with care in the USA. Effortlessly incorporate a piece of our rich history and signature aesthetic into your home, and shop our pre-styled pillows, made for you! For custom pillows featuring any of our other textiles, please contact pillows@scalamandre.com. Pillows are available with or without trim.

LEAD TIME ..... 3 - 5 DAYS

FIBER CONTENT ... . 100% COTTON

HIDDEN ZIPPER LUXURIOUS FEATHER DOWN INSERT INCLUDED PATTERN LICENSED BY C.W. STOCKWELL

| CLEANABILITY | DRY CLEAN ONLY                  |
|--------------|---------------------------------|
|              | 22" X 22"                       |
| MADE IN      | USA                             |
| DESIGN       | BOTANICAL / FOLIAGE<br>TROPICAL |