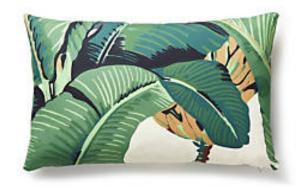

## HINSON PALM LUMBAR PILLOW GREEN • HN 0001 LHINPILL

Printed Fabrics from the Hinson Icons|hinson Palm Collection by The House of Scalamandré

WHAT MAKES THIS PILLOW SPECIAL

Featuring luxury textiles from The House of Scalamandre, this lumbar pillow was thoughtfully curated by our design team and sewn together with care in the USA. Effortlessly incorporate a piece of our rich history and signature aesthetic into your home, and shop our pre-styled pillows, made for you! For custom pillows featuring any of our other textiles, please contact pillows@scalamandre.com. Pillows are available with or without trim.

LEAD TIME ...... 3 - 5 DAYS

FIBER CONTENT ... . 100% COTTON

HIDDEN ZIPPER LUXURIOUS FEATHER DOWN INSERT INCLUDED PATTERN LICENSED BY C.W. STOCKWELL

| CLEANABILITY | DRY CLEAN ONLY                  |
|--------------|---------------------------------|
| DIMENSIONS   | 14" x 22"                       |
| MADE IN      | USA                             |
| DESIGN       | BOTANICAL / FOLIAGE<br>TROPICAL |