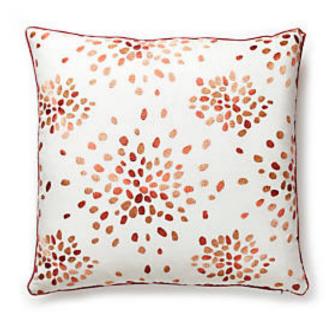

## FIREFLY EMBROIDERED PILLOW

## **SQUARE - ORANGE • HN 0005 FIREPILL**

Embroideries from the Albert Hadley Collection by The House of Scalamandré

## WHAT MAKES THIS PILLOW SPECIAL

Featuring luxury textiles from The House of Scalamandre, this pillow was thoughtfully curated by our design team and sewn together with care in the USA. Effortlessly incorporate a piece of our rich history and signature aesthetic into your home, and shop our pre-styled pillows, made for you! For custom pillows featuring any of our other textiles, please contact pillows@scalamandre.com. Pillows are available with or without trim.

LEAD TIME ..... 3 - 5 DAYS

FIBER CONTENT .... 70% LINEN 30% VISCOSE

HIDDEN ZIPPER

LUXURIOUS FEATHER DOWN INSERT INCLUDED SHOWN WITH AVENUE CORD IN STRAWBERRY

SC 0010 C315

CLEANABILITY .... DRY CLEAN ONLY

DIMENSIONS ..... 22" X 22" MADE IN ...... USA

DESIGN ..... ABSTRACT

DOTS / CIRCLES OMBRE

**DETAIL IMAGE**