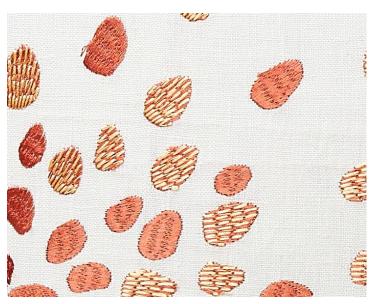

The House of Scalamandré



## WHAT MAKES THIS PILLOW SPECIAL

Featuring luxury textiles from The House of Scalamandre, this pillow was thoughtfully curated by our design team and sewn together with care in the USA. Effortlessly incorporate a piece of our rich history and signature aesthetic into your home, and shop our pre-styled pillows, made for you! For custom pillows featuring any of our other textiles, please contact pillows@scalamandre.com. Pillows are available with or without trim.

LEAD TIME ..... 3 - 5 DAYS

FIBER CONTENT .... 70% LINEN 30% VISCOSE

HIDDEN ZIPPER

LUXURIOUS FEATHER DOWN INSERT INCLUDED SHOWN WITH AVENUE CORD IN STRAWBERRY

SC 0010 C315

CLEANABILITY .... DRY CLEAN ONLY

DIMENSIONS ..... 22" X 22" MADE IN ...... USA

DESIGN ..... ABSTRACT

DOTS / CIRCLES OMBRE



**DETAIL IMAGE**