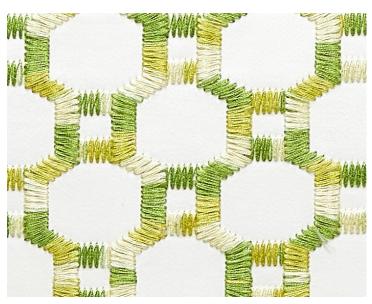

e Hinson Library Collection by The House of Scalamandré



## WHAT MAKES THIS PILLOW SPECIAL

Featuring luxury textiles from The House of Scalamandre, this pillow was thoughtfully curated by our design team and sewn together with care in the USA. Effortlessly incorporate a piece of our rich history and signature aesthetic into your home, and shop our pre-styled pillows, made for you! For custom pillows featuring any of our other textiles, please contact pillows@scalamandre.com. Pillows are available with or without trim.

LEAD TIME ..... 3 - 5 DAYS

FIBER CONTENT ... . 61% COTTON 32% VISCOSE 7% POLYESTER

HIDDEN ZIPPER

LUXURIOUS FEATHER DOWN INSERT INCLUDED

CLEANABILITY ..... DRY CLEAN ONLY

DIMENSIONS ..... 22" X 22" MADE IN ...... USA

DESIGN ..... FRETWORK / LATTICE

GEOMETRIC OMBRE



**DETAIL IMAGE**