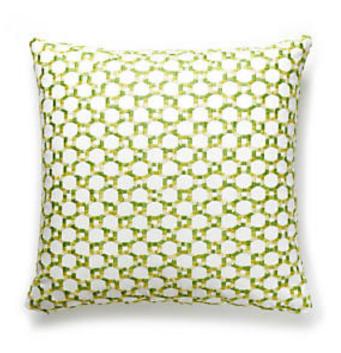

## ISLAND TRELLIS PILLOW

## GREEN • HN 0005 ISLDPILL

Embroideries from the Hinson Library Collection by The House of Scalamandré

## WHAT MAKES THIS PILLOW SPECIAL

Featuring luxury textiles from The House of Scalamandre, this pillow was thoughtfully curated by our design team and sewn together with care in the USA. Effortlessly incorporate a piece of our rich history and signature aesthetic into your home, and shop our pre-styled pillows, made for you! For custom pillows featuring any of our other textiles, please contact pillows@scalamandre.com. Pillows are available with or without trim.

LEAD TIME ..... 3 - 5 DAYS

FIBER CONTENT ... . 61% COTTON 32% VISCOSE 7% POLYESTER

HIDDEN ZIPPER

LUXURIOUS FEATHER DOWN INSERT INCLUDED

CLEANABILITY ..... DRY CLEAN ONLY

DIMENSIONS ..... 22" X 22" MADE IN ...... USA

DESIGN ..... FRETWORK / LATTICE

GEOMETRIC OMBRE

**DETAIL IMAGE**