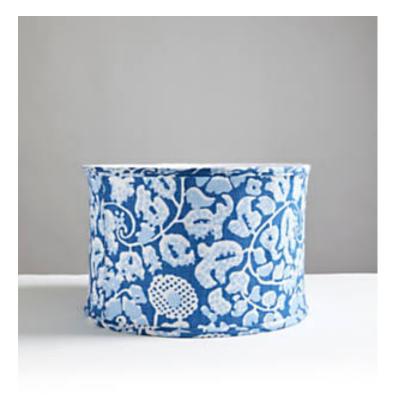

## MAIDEN FLORAL DRUM SHADE DENIM • LTJ 0035 GW16629A

Lampshades from the Folklore|handcrafted Lampshades Collection by Scalamandré

## AVAILABLE IN ONE SIZE DRUM SHADE A - TOP:15"; BOTTOM:15"; SIDE:10" SELF-WELT WITH MATCHING PRINT SOFTBACK - FULLY FABRIC LINED STANDARD WASHER TOP IN NICKEL FINISH

MADE IN ..... U.S.A.

STOCKED IN..... SCALAMANDRE WAREHOUSE U.S.A. DESIGN ..... FLORAL SCROLL

## DESIGN INSPIRATION

Maiden Floral, a well-loved pattern from Grey Watkins, is available in printed fabric, luxurious pillows, and now, beautiful, handcrafted lampshades in drum and pleated styles. A fresh interpretation of a 17th century Russian document, this graceful pattern features scrolling vines and stylized blooms. Each soft-back drum shade is handcrafted by stretching and sewing the material over a wire frame. The shades are self-trimmed with the matching print, and fully fabric lined. Soft-back lampshades offer a more diffused light than hard-back shades and have a flexible surface that will not dent. Each shade comes with a standard washer top in nickel finish and is handmade in the USA.