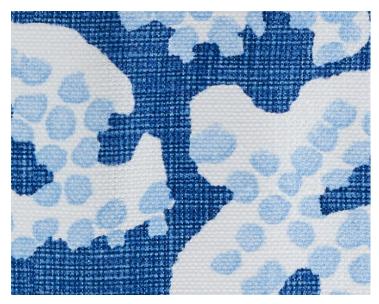

DETAIL IMAGE

## DESIGN INSPIRATION

Maiden Floral, a well-loved pattern from Grey Watkins, is available in printed fabric, luxurious pillows, and now, beautiful, handcrafted lampshades in drum and pleated styles. A fresh interpretation of a 17th century Russian document, this graceful pattern features scrolling vines and stylized blooms. Each soft-back drum shade is handcrafted by stretching and sewing the material over a wire frame. The shades are self-trimmed with the matching print, and fully fabric lined. Soft-back lampshades offer a more diffused light than hard-back shades and have a flexible surface that will not dent. Each shade comes with a standard washer top in nickel finish and is handmade in the USA.