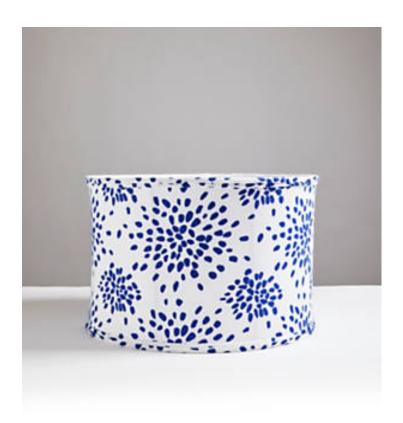

## FIREWORKS DRUM SHADE

## BLUE ON WHITE • LTJ 00BS HNF1020A

Lampshades from the Albert Hadley|handcrafted Lampshades Collection by Scalamandré

AVAILABLE IN ONE SIZE

DRUM SHADE A - TOP:15"; BOTTOM:15"; SIDE:10"

SELF-WELT WITH MATCHING PRINT SOFTBACK - FULLY FABRIC LINED

STANDARD WASHER TOP IN NICKEL FINISH

MADE IN . . . . . U.S.A.

STOCKED IN..... SCALAMANDRE WAREHOUSE U.S.A.

DESIGN ..... DOTS / CIRCLES

GRAPHIC

## **DESIGN INSPIRATION**

Fireworks, a well-loved pattern from Hinson, is available in printed fabric, wallcovering, luxurious pillows, and now, beautiful, handcrafted lampshades in drum and pleated styles. This energetic, allover pattern features graphic bursts of color. Each soft-back drum shade is handcrafted by stretching and sewing the material over a wire frame. The shades are self-trimmed with the matching print, and fully fabric lined. Soft-back lampshades offer a more diffused light than hard-back shades and have a flexible surface that will not dent. Each shade comes with a standard washer top in nickel finish and is handmade in the USA.