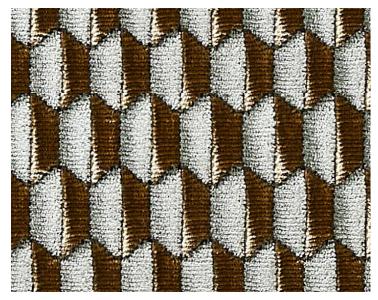

DETAIL IMAGE

LEAD TIME ..... 3 - 5 DAYS

FIBER CONTENT ... . 72% VISCOSE / 25% COTTON / 3% ACRYLIC HIDDEN ZIPPER LUXURIOUS FEATHER DOWN INSERT INCLUDED

CLEANABILITY ..... DRY CLEAN ONLY

DIMENSIONS ..... 22" X 22"

DESIGN ..... FRETWORK / LATTICE GEOMETRIC SMALL SCALE