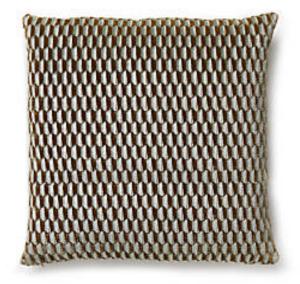

## ALLEGRA VELVET PILLOW SQUARE - MINERAL • SC 0002 ALLEPILL

Velvets from the La Boheme Collection by The House of Scalamandré

WHAT MAKES THIS PILLOW SPECIAL

Featuring luxury textiles from The House of Scalamandre, this pillow was thoughtfully curated by our design team and sewn together with care in the USA. Effortlessly incorporate a piece of our rich history and signature aesthetic into your home, and shop our pre-styled pillows, made for you! For custom pillows featuring any of our other textiles, please contact pillows@scalamandre.com. Pillows are available with or without trim.

LEAD TIME ..... 3 - 5 DAYS

FIBER CONTENT ... . 72% VISCOSE / 25% COTTON / 3% ACRYLIC HIDDEN ZIPPER LUXURIOUS FEATHER DOWN INSERT INCLUDED

CLEANABILITY ..... DRY CLEAN ONLY

DIMENSIONS ..... 22" X 22"

DESIGN ..... FRETWORK / LATTICE GEOMETRIC SMALL SCALE