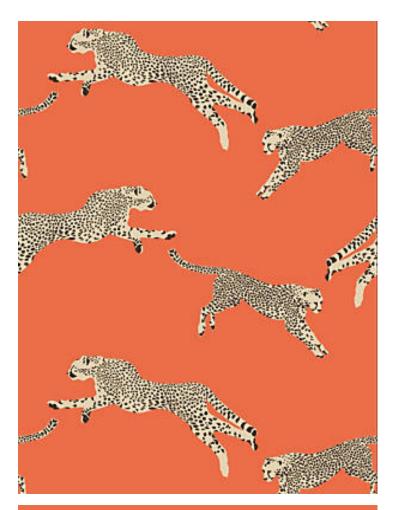

LEAPING CHEETAH CLEMENTINE • SC 0002 WP88449

Printed Wallcoverings from the Leaping Cheetah|sahara Collection by Scalamandré

| APPROX. MATERIAL<br>WIDTH | 52" / 132.08 cm WIDE WIDTH                           |
|---------------------------|------------------------------------------------------|
| APPROX. REPEAT            | HORIZONTAL 26" / 66.04 cm<br>VERTICAL 24" / 60.96 cm |
| MATCH                     | STRAIGHT                                             |
| CONTENT                   | PAPER/NON-WOVEN                                      |
|                           | UNTRIMMED                                            |
| PERFORMANCE /<br>CONTRACT | WIDE WIDTH FR                                        |
| FIRECODE                  | CLASS A                                              |
| CLEANABILITY              | WASHABLE                                             |
| MADE IN                   | U.S.A.                                               |
| STOCKED IN                | SCALAMANDRE WAREHOUSE U.S.A.                         |
| DESIGN                    | BIRD / ANIMAL                                        |
| SCALE                     | LARGE                                                |

## DESIGN INSPIRATION

Leaping Cheetah is a signature pattern featuring cheetahs frolicking against a backdrop of saturated color. This made-to-order, wide-width wallcovering is digitally printed on a non-woven substrate for easy installation and cleaning. Leaping Cheetah offers graphic appeal in both residential and commercial spaces, from a children's room to a townhouse foyer to a contemporary restaurant. This memorable design comes in bold, fashioninspired colorways and is also offered in a coordinating fabric.