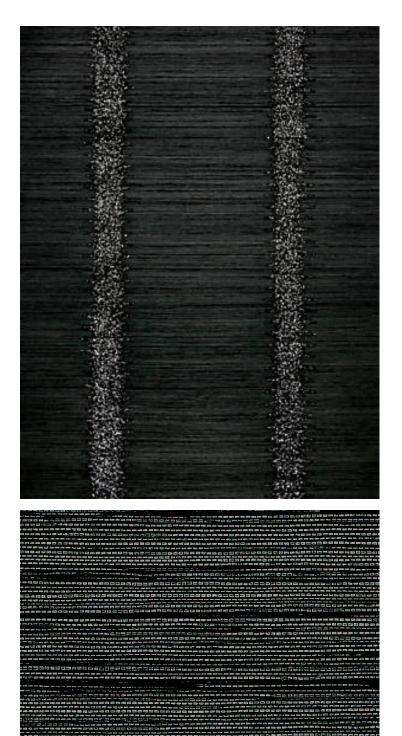

## VERONICA BEADED GRASSCLOTH

CARBON • SC 0004 WP88386

Embroideries, Grasscloths, Specialities / Metallics from the Kingsley Collection by Scalamandré

## DESIGN INSPIRATION

The hand-beaded stripes of Veronica Beaded Grasscloth shimmer like beams of light. Tiny, faceted glass beads are sewn to woven grasscloth in two 4" wide stripes spaced about 10" apart. Utilizing techniques specific to fabric embellishment, Veronica Beaded Grasscloth offers a look completely unique to the market. This breathtaking design adds panache to a grand foyer or dining room. Available in four metal-inspired colorways.