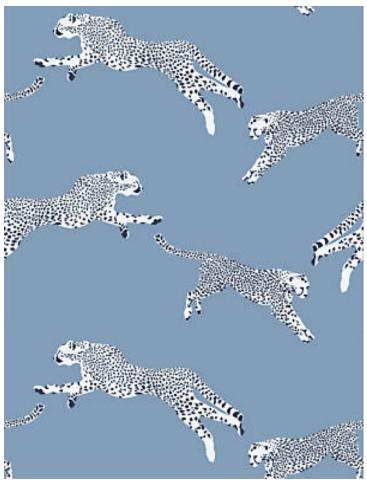

## LEAPING CHEETAH

## **CLOUD NINE • SC 0004 WP88449**

Printed Wallcoverings from the Leaping Cheetah|sahara Collection by Scalamandré

APPROX. MATERIAL 52" / 132.08 cm WIDE WIDTH

APPROX. REPEAT . . HORIZONTAL 26" / 66.04 cm

## **DESIGN INSPIRATION**

Leaping Cheetah is a signature pattern featuring cheetahs frolicking against a backdrop of saturated color. This made-to-order, wide-width wallcovering is digitally printed on a non-woven substrate for easy installation and cleaning. Leaping Cheetah offers graphic appeal in both residential and commercial spaces, from a children's room to a townhouse foyer to a contemporary restaurant. This memorable design comes in bold, fashion-inspired colorways and is also offered in a coordinating fabric.