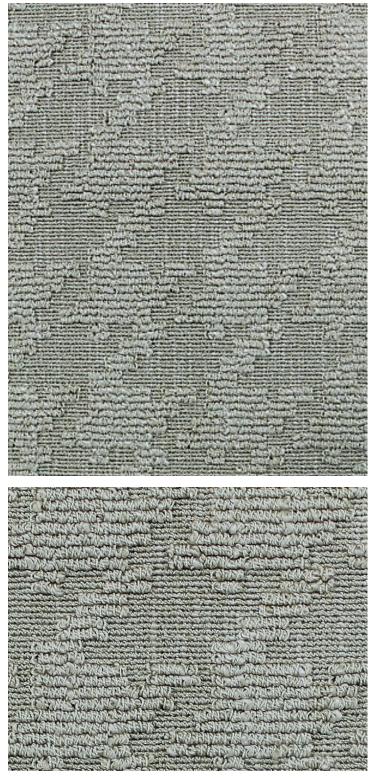

## BESPOKE PEWTER • SC 0005 26974

Jacquards / Wovens from the Belle Jardin Collection by Scalamandré

APPROX. MATERIAL 57.75" / 146.69 cm WIDTH APPROX. REPEAT . . HORIZONTAL 1.875" / 4.76 cm VERTICAL 2.125" / 5.40 cm CONTENT ...... 18% POLYESTER 2% COTTON 42% VISCOSE 20% ACRYLIC 18% LINEN ACRYLIC BACKED FOR UPHOLSTERY SUGGESTED USE ... HEAVY DUTY UPHOLSTERY PERFORMANCE / .. HEAVY DUTY ABRASION CONTRACT ABRASION ..... 50,000 MARTINDALE CLEANABILITY ..... DO NOT IRON DRY CLEAN ONLY DO NOT USE TRICHLOROETHYLENE MADE IN ..... GERMANY STOCKED IN..... SCALAMANDRE WAREHOUSE U.S.A. DESIGN ..... PLAID / CHECK SCALE ..... SMALL

## DESIGN INSPIRATION

An enlarged houndstooth pattern colored in a sophisticated menswear inspired palette, Bespoke is as stylish as it is durable. This hard-wearing upholstery fabric is available in versatile colorways and is contract friendly.

DETAIL IMAGE