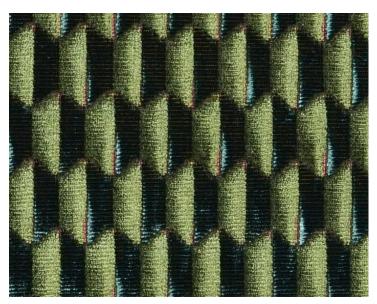

Velvets from the La Boheme Collection by The House of Scalamandré



## WHAT MAKES THIS PILLOW SPECIAL

Featuring luxury textiles from The House of Scalamandre, this pillow was thoughtfully curated by our design team and sewn together with care in the USA. Effortlessly incorporate a piece of our rich history and signature aesthetic into your home, and shop our pre-styled pillows, made for you! For custom pillows featuring any of our other textiles, please contact pillows@scalamandre.com. Pillows are available with or without trim.

LEAD TIME ..... 3 - 5 DAYS

FIBER CONTENT ... . 72% VISCOSE / 25% COTTON /

3% ACRYLIC

HIDDEN ZIPPER

LUXURIOUS FEATHER DOWN INSERT INCLUDED

CLEANABILITY ..... DRY CLEAN ONLY

DIMENSIONS ..... 22" X 22"

DESIGN ..... FRETWORK / LATTICE

GEOMETRIC SMALL SCALE



**DETAIL IMAGE**