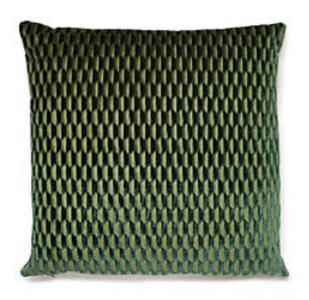

## ALLEGRA VELVET PILLOW

## **SQUARE - EMERALD • SC 0005 ALLEPILL**

Velvets from the La Boheme Collection by The House of Scalamandré

## WHAT MAKES THIS PILLOW SPECIAL

Featuring luxury textiles from The House of Scalamandre, this pillow was thoughtfully curated by our design team and sewn together with care in the USA. Effortlessly incorporate a piece of our rich history and signature aesthetic into your home, and shop our pre-styled pillows, made for you! For custom pillows featuring any of our other textiles, please contact pillows@scalamandre.com. Pillows are available with or without trim.

LEAD TIME ..... 3 - 5 DAYS

FIBER CONTENT ... . 72% VISCOSE / 25% COTTON /

3% ACRYLIC

HIDDEN ZIPPER

LUXURIOUS FEATHER DOWN INSERT INCLUDED

CLEANABILITY ..... DRY CLEAN ONLY

DIMENSIONS ..... 22" X 22"

DESIGN ..... FRETWORK / LATTICE