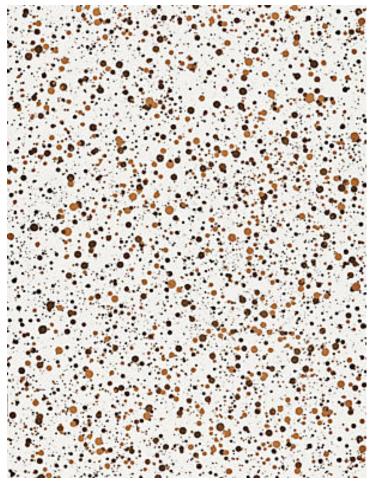

## **SPATTER**

## BROWN ON WHITE • WHN 000C P0153

Printed Wallcoverings from the Hinson Icons Collection by Hinson

APPROX. MATERIAL 24" / 60.96 cm

WIDTH

APPROX. REPEAT . . HORIZONTAL 24" / 60.96 cm

VERTICAL 29" / 73.66 cm

MATCH..... STRAIGHT

CONTENT . . . . . . . 100% PAPER

UNTRIMMED

CLEANABILITY .... WIPEABLE

MADE IN . . . . . U.S.A.

STOCKED IN..... SCALAMANDRE WAREHOUSE U.S.A.

DESIGN . . . . ABSTRACT

DOTS / CIRCLES

SCALE ..... SMALL

## **DESIGN INSPIRATION**

Originally introduced in the early 1970s, Spatter features layers of screenprinted spots designed to look like spots of paint. Energetic and fun, this signature print is available in both fabric and wallcovering and comes in a range of multi-hued colorways.